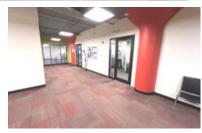

### **PROPERTY HIGHLIGHTS**

- Owner, manager "on site"
- 18,590 sq ft—Full floor
- Windows on all 4 sides of the suite
- Ample free parking
- Signage opportunity
- Elevator access to 2nd floor
- Training room, meeting spaces and numerous private offices
- Restaurant, fitness center, ATM, Amazon Hub, EV charging—all next door at Tri-Main Center
- Less than half mile to Highways 198 and 33, just minutes from downtown Buffalo, the Buffalo International Airport and the Canadian border.
- Walking distance to the Darwin Martin House, Delaware Park, the Buffalo Zoo, and People's Park.