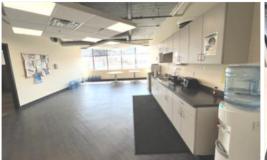

### **PROPERTY HIGHLIGHTS**

- Owner, manager "on site"
- 18,590 sq ft—Full floor
- Windows on all 4 sides of the suite
- Ample free parking
- Signage opportunity
- Elevator access to 2nd floor
- Training room, meeting spaces and numerous private offices
- Restaurant, fitness center, ATM, Amazon Hub, EV charging—all next door at Tri-Main Center
- Less than half mile to Highways 198 and 33, just minutes from downtown Buffalo, the Buffalo International Airport and the Canadian border.
- Walking distance to the Darwin Martin House, Delaware Park, the Buffalo Zoo, and People's Park.