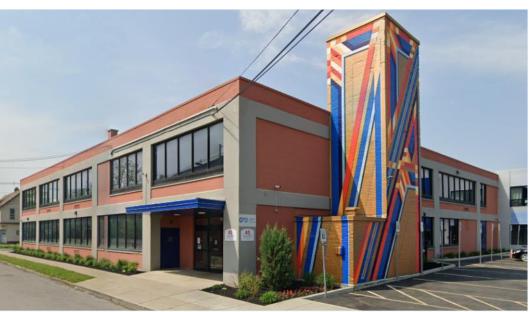

# 45 JEWETT AVE. BUFFALO, NY

### **PROPERTY HIGHLIGHTS**

- Owner, manager "on site"
- 18,590 sq ft—Full floor
- Windows on all 4 sides of the suite
- Ample free parking
- Signage opportunity
- Elevator access to 2nd floor
- Training room, meeting spaces and numerous private offices
- Restaurant, fitness center, ATM, Amazon Hub, EV charging—all next door at Tri-Main Center
- Less than half mile to Highways 198 and 33, just minutes from downtown Buffalo, the Buffalo International Airport and the Canadian border.
- Walking distance to the Darwin Martin House, Delaware Park, the Buffalo Zoo, and People's Park.